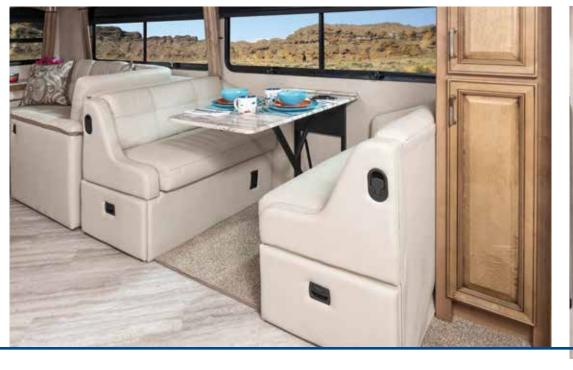

## TOP SELLING FEATURES

- Two New Southwind floorplans
- Luxury Gas Class A motorhome
- Illumaplex® electronics house electronics system
- Legless power patio awning
- Automotive inspired cockpit with dual monitors
- Hide-A-Loft<sup>™</sup> drop down queen bed (500lb capacity)
- Residential refrigerator w/2000W Pure Sine inverter
- 22K 26K chassis offerings (F/P dependent)
- Chrome exterior appointments
- Electric power cord reel