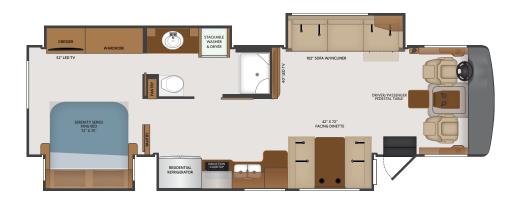

|
| 208 | L-SOFA & FREE STANDING DINETTE<br>w/CREDENZA (36P: OPT 191 & 833) |
| 220 | HIDE-A-LOFT™ DROP DOWN QUEEN BED                                  |
| 333 | 7.0KW GENERATOR                                                   |
| 435 | CSA-PKG FORD®                                                     |
| 447 | CSA FORD® INSTRUMENT PANEL                                        |
| 563 | TECHNOLOGY PACKAGE                                                |
| 833 | FREE STANDING DINETTE w/CREDENZA (34C, 35K, 36P)                  |

#### 34C

Options: 048, 099, 113, 126, 147, 191, 194, 220, 333, 435, 447, 563, 833



35K

Options: 048, 099, 113, 126, 147, 191, 194, 220, 333, 435, 447, 563, 833



36P

Options: 048, 099, 113, 147, 208, 220, 333, 435, 447, 563, 833



37**F** 

Options: 048, 099, 113, 126, 147, 194, 220, 333, 435, 447, 563



#### **37FP**

Options: 048, 099, 113, 147, 194, 220, 333, 435, 447, 563



Extend your living space with the all-new Extended Living Edition floorplan. The snap-in patio system features a powder coat finish, a protective roll-down door, and sturdy, adjustable MORryde patio steps that snap firmly into place and adjust to difficult terrain. Each of these elements have been designed to give travelers an extended living space that's as easy to setup as 1-2-3.



#### **CHASSIS**

| MODEL                                  | 34C    | 35K    | 36P    | 37F    | 37FP   |
|----------------------------------------|--------|--------|--------|--------|--------|
| Wheelbase (inches)                     | 208"   | 228"   | 252