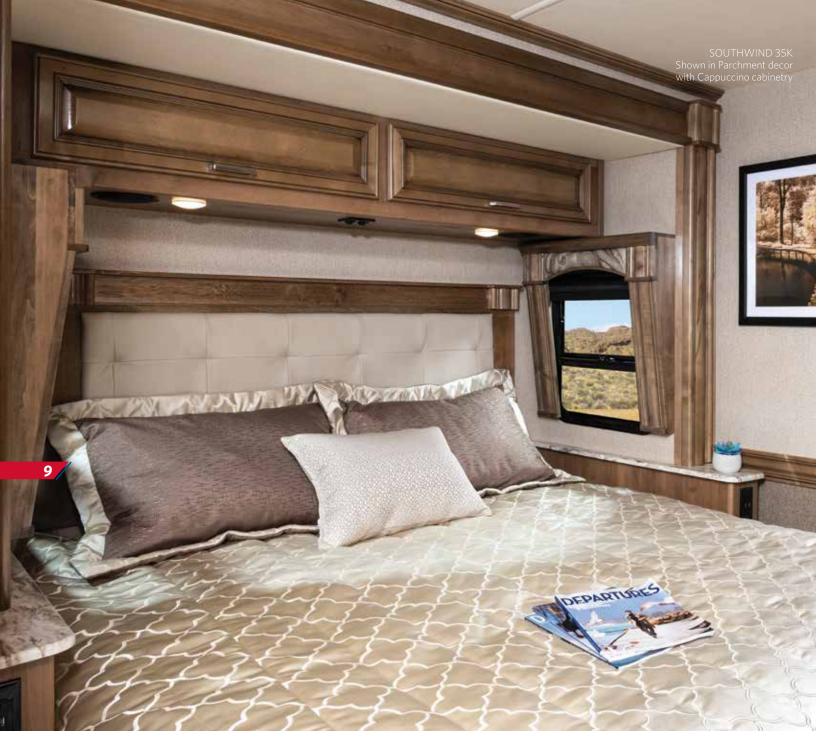

#### 20. Hide-A-Loft™ Overhead Bed System

A REV RV exclusive, our Hide-A-Loft™ Bed System offers a capacity of up to 500 lbs. The bed includes a gueen mattress and is incredibly comfortable and easy to operate.