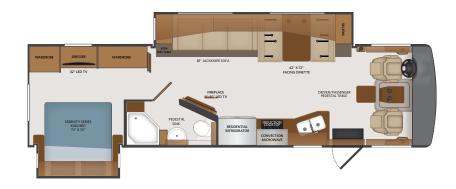

|
| 191 | EXPANDABLE L-SOFA (34C, 35K)                                      |
| 194 | THEATRE SEATING (34C, 35K, 37F, 37FP)                             |
| 208 | L-SOFA & FREE STANDING DINETTE<br>w/CREDENZA (36P: OPT 191 & 833) |
| 220 | HIDE-A-LOFT™ DROP DOWN QUEEN BED                                  |
| 333 | 7.0KW GENERATOR                                                   |
| 435 | CSA-PKG FORD®                                                     |
| 447 | CSA FORD® INSTRUMENT PANEL                                        |
| 563 | TECHNOLOGY PACKAGE                                                |
| 833 | FREE STANDING DINETTE w/CREDENZA (34C, 35K, 36P)                  |

#### 34C

Options: 048, 099, 113, 126, 147, 191, 194, 220, 333, 435, 447, 563, 833



35K

Options: 048, 099, 113, 126, 147, 191, 194, 220, 333, 435, 447, 563, 833



36P

Options: 048, 099, 113, 147, 208, 220, 333, 435, 447, 563, 833



37**F** 

Options: 048, 099, 113, 126, 147, 194, 220, 333, 435, 447, 563



#### **37FP**

Options: 048, 099, 113, 147, 194, 220, 333, 435, 447, 563



Extend your living space with the all-new Extended Living Edition floorplan. The snap-in patio system features a powder coat finish, a protective roll-down door, and sturdy, adjustable MORryde patio steps that snap firmly into place and adjust to difficult terrain. Each of these elements have been designed to give travelers an extended living space that's as easy to setup as 1-2-3.



#### **CHASSIS**

| MODEL                                  | 34C    | 35K    | 36P    | 37F    | 37FP   |