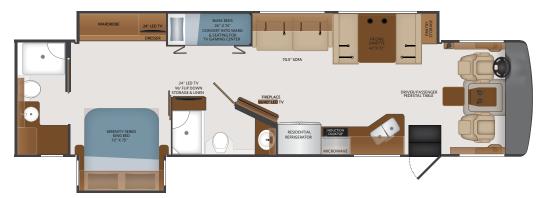

REDENZA (36P: OPT 191 & 833) |
| 220 | HIDE-A-LOFT™ DROP DOWN QUEEN BED                                  |
| 333 | 7.0KW GENERATOR                                                   |
| 435 | CSA-PKG FORD®                                                     |
| 447 | CSA FORD® INSTRUMENT PANEL                                        |
| 563 | TECHNOLOGY PACKAGE                                                |
| 833 | FREE STANDING DINETTE w/CREDENZA (34C, 35K, 36P)                  |

#### 34C

Options: 048, 099, 113, 126, 147, 191, 194, 220, 333, 435, 447, 563, 833



35K

Options: 048, 099, 113, 126, 147, 191, 194, 220, 333, 435, 447, 563, 833



36P

Options: 048, 099, 113, 147, 208, 220, 333, 435, 447, 563, 833



37**F** 

Options: 048, 099, 113, 126, 147, 194, 220, 333, 435, 447, 563



#### **37FP**

Options: 048, 099, 113, 147, 194, 220, 333, 435, 447, 563



Extend your living space with the all-new Extended Living Edition floorplan. The snap-in patio system features a powder coat finish, a protective roll-down door, and sturdy, adjustable MORryde patio steps that snap firmly into place and adjust to difficult terrain. Each of these elements have been designed to give travelers an extended living space that's as easy to setup as 1-2-3.



#### **CHASSIS**

| MODEL                                  | 34C    | 35K    | 36P    | 37F    | 37FP   |
|----------------------------------------|--------|--------|--------|--------|--------|
| Wheelbase (inches)                     | 208"   | 228"   | 252"   | 242"   | 242"   |
| Front GAWR (lbs) <sup>2</sup>          | 8,000  |