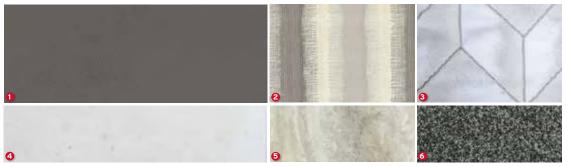

#### INTERIOR DECOR CHOICES

#### PEPPERCORN

CAPPUCCINO

**GREYSTONE** 

SABLE

NOTTINGHAM CHERRY

SOFA 2 LIVING ACCENT **3** BEDSPREAD

**4** COUNTERTOP

**5** FLOORING

**6** CARPET