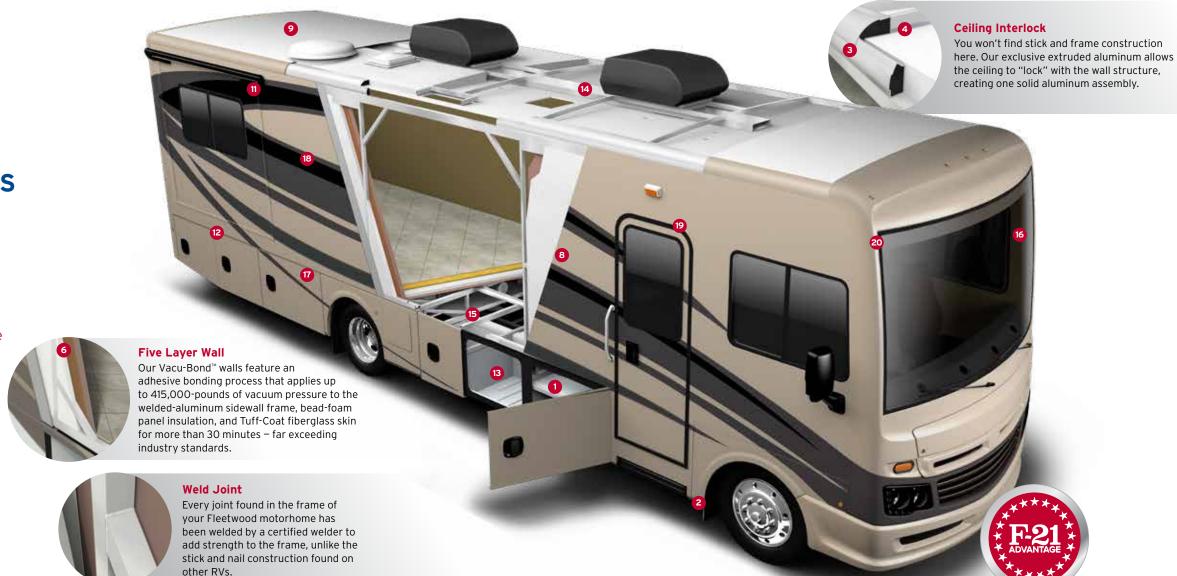

#### 1. Power Platform<sup>™</sup> (Gas Motorhomes)

Designed to deliver the best in storage, strength, balance and control, the exclusive Power Platform provides a significant enhancement to the Ford® drivetrain. The Power Platform allows for each floorplan in the Southwind to have the most pass through storage bays, the highest tank capacities and the largest slide rooms.

#### 2. Auto Hydraulic Leveling System

system is reliable, durable and easy to use. The operating procedure is clean and swelling, and mold. easy, the results are smooth, simple leveling at the push of a button.

#### (Interlocking Floors, Walls, and Ceiling)

REV's interlocking aluminum extrusion wall-joint system integrates floor, sidewall, and roof assembly into one locked-together overall structure for long-term performance and durability.

#### (Precision-Welded Aluminum Walls, Floor, and Roof Structures)

Our wall, floor, and roof frames are designed and engineered to fit precisely with interlocking extrusions on the steel-reinforced bridge structure. No "hammerit-to-fit" stick and frame construction here.

#### 5. Vacu-Bond™ Construction

Vacuum-bonded assemblies combine industry-leading materials and construction for a straight and flat integrated wall that's better suited to the rigors of the road. It applies up to 415,000-pounds of vacuum pressure to our already strong weldedinner wall materials for over 30 minutes - far exceeding industry standards.

#### 7. Dryseal™ Edge Coating

This water-wicking coating is applied to every edge of the walls and windows More reliable than electric leveling jacks, our automatic hydraulic leveling for long-lasting durability. It helps to seal out moisture, prevent delamination,

#### 8. Tuff-Coat Fiberglass Walls

REV RV seeks to use the highest quality exterior fiberglass on our Class A gas and Class A diesel products. The impressive tuff-coat fiberglass skin is extremely weather resistant and UV resistant. Most importantly, there is no wood substrate on the exterior of the REV Class A products. Delamination is a major concern for manufacturers using the composite or wood backer in their walls. Not at REV RV, our exterior skin has no composite and no wood, just the fiberglass.

#### 9. Tuff-Ply Engineered Vinyl Roofing

As the name implies, this "Tuff-Ply" or Thermoplastic Poly Olefin is as tough as it comes and is very low maintenance. Tuff-Ply is flexible, pliable and easily conforms with the roofline radius with little to no stress at the awning rail connection seam. Tuff-Ply is a clean, non-streaking, non-chalking engineered vinyl material that is easy to maintain.

#### 11. Tapered Slideout Box Tops

Our slideouts include a tapered roofline that directs water away from the RV to provide an additional level of moisture protection. There are also multiple beadseals, as well as our debris awning protection.

#### 16. Automotive Inspired Bonded Windshield

REV RV's bonded windshields surpass the standard "floating" windshield in durability. The entire perimeter of glass is bonded to a frame that provides more support and is much more conducive to the demands of the road.

#### 19. Radiused and Cambered Entry Door

The industry standard square corner door allows for too much wind noise. So, we use a higher-end solution that fits your motorcoach's body better, latches more securely, and seals tighter.