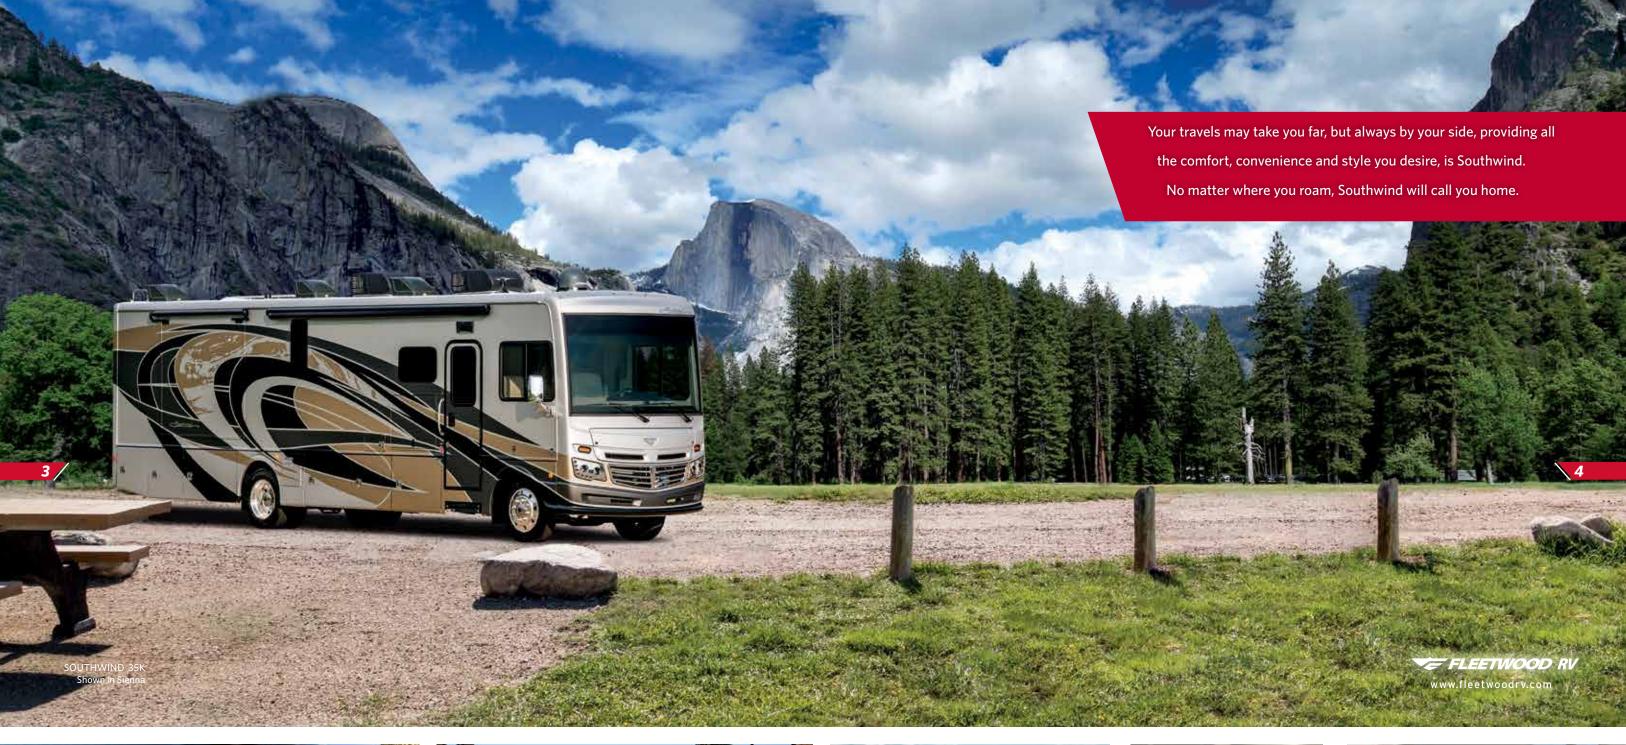

# SOUTHWIND CLASS A GAS

LASTING DEPENDABILITY | FAMILY FAVORITE | FEATURE PACKED

## RIDE LIKE THE WIND

What's the best thing about RV travel? Choice. That's why the all-new 2019 Southwind is Fleetwood's answer to the age-old question, "Where to next?" With two new floorplans giving you five luxurious options, you can travel just the way you like, whether that's more time inside at the automotive inspired cockpit with dual monitors or outdoors under the legless power patio awning—right next to your 40" exterior TV. Taking your choices even further, you can always opt for the Technology Package that gives this Class A Gas a 160-watt solar panel, the Kenwood® collision avoidance system, an upgraded Kenwood® stereo, and more. The choice is yours.