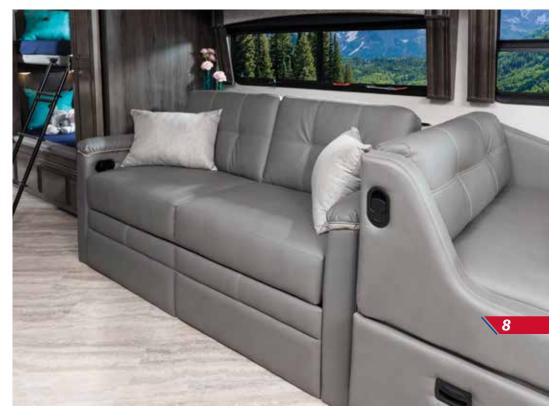

#### 20. Hide-A-Loft™ Overhead Bed System

A REV RV exclusive, our Hide-A-Loft™ Bed System offers a capacity of up to 500 lbs. The bed includes a gueen mattress and is incredibly comfortable and easy to operate.