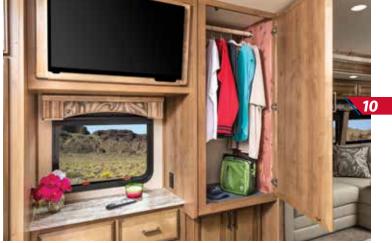

#### 20. Hide-A-Loft™ Overhead Bed System

A REV RV exclusive, our Hide-A-Loft™ Bed System offers a capacity of up to 500 lbs. The bed includes a gueen mattress and is incredibly comfortable and easy to operate.