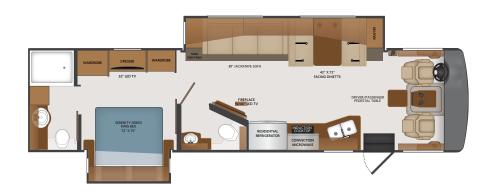

|
| 194 | THEATRE SEATING (34C, 35K, 37F, 37FP)                             |
| 208 | L-SOFA & FREE STANDING DINETTE<br>w/CREDENZA (36P: OPT 191 & 833) |
| 220 | HIDE-A-LOFT™ DROP DOWN QUEEN BED                                  |
| 333 | 7.0KW GENERATOR                                                   |
| 435 | CSA-PKG FORD®                                                     |
| 447 | CSA FORD® INSTRUMENT PANEL                                        |
| 563 | TECHNOLOGY PACKAGE                                                |
| 833 | FREE STANDING DINETTE w/CREDENZA (34C, 35K, 36P)                  |

#### 34C

Options: 048, 099, 113, 126, 147, 191, 194, 220, 333, 435, 447, 563, 833



35K

Options: 048, 099, 113, 126, 147, 191, 194, 220, 333, 435, 447, 563, 833



36P

Options: 048, 099, 113, 147, 208, 220, 333, 435, 447, 563, 833



37**F** 

Options: 048, 099, 113, 126, 147, 194, 220, 333, 435, 447, 563



#### **37FP**

Options: 048, 099, 113, 147, 194, 220, 333, 435, 447, 563



Extend your living space with the all-new Extended Living Edition floorplan. The snap-in patio system features a powder coat finish, a protective roll-down door, and sturdy, adjustable MORryde patio steps that snap firmly into place and adjust to difficult terrain. Each of these elements have been designed to give travelers an extended living space that's as easy to setup as 1-2-3.



#### **CHASSIS**

| MODEL                                  | 34C    | 35K    | 36P    | 37F    | 37FP   |
|----------------------------------------|--------|--------|--------|--------|---