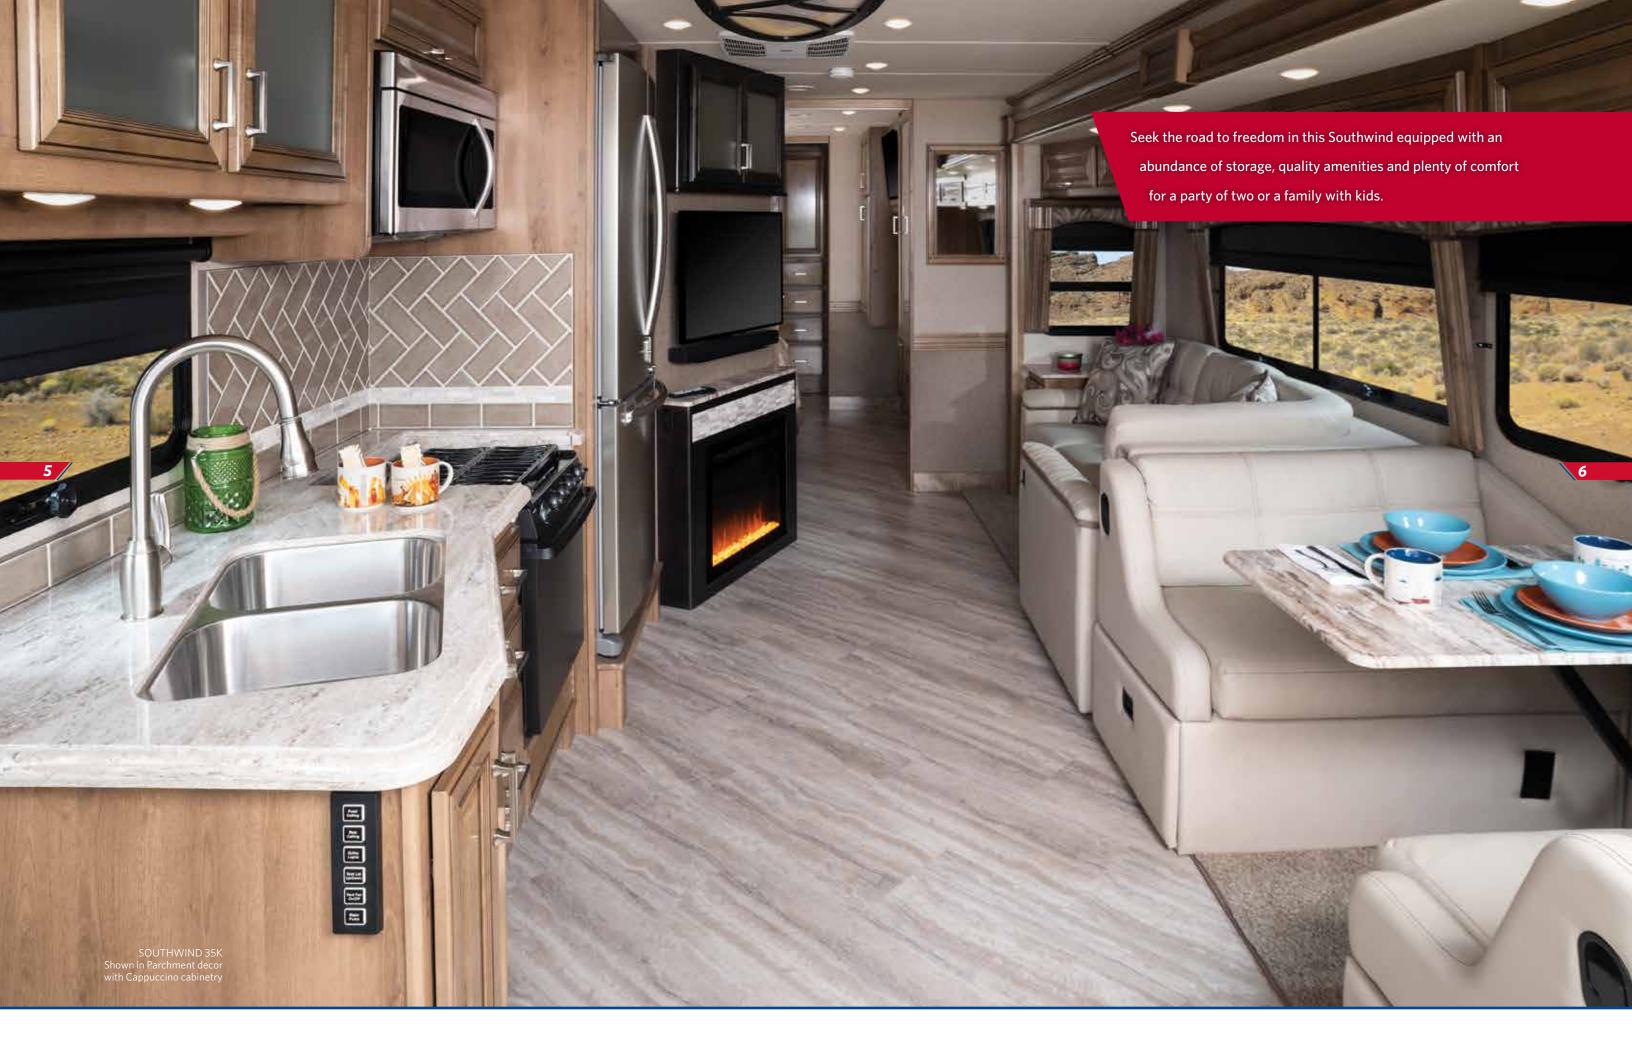

## RIDE LIKE THE WIND

What's the best thing about RV travel? Choice. That's why the all-new 2019 Southwind is Fleetwood's answer to the age-old question, "Where to next?" With two new floorplans giving you five luxurious options, you can travel just the way you like, whether that's more time inside at the automotive inspired cockpit with dual monitors or outdoors under the legless power patio awning—right next to your 40" exterior TV. Taking your choices even further, you can always opt for the Technology Package that gives this Class A Gas a 160-watt solar panel, the Kenwood® collision avoidance system, an upgraded Kenwood® stereo, and more. The choice is yours.