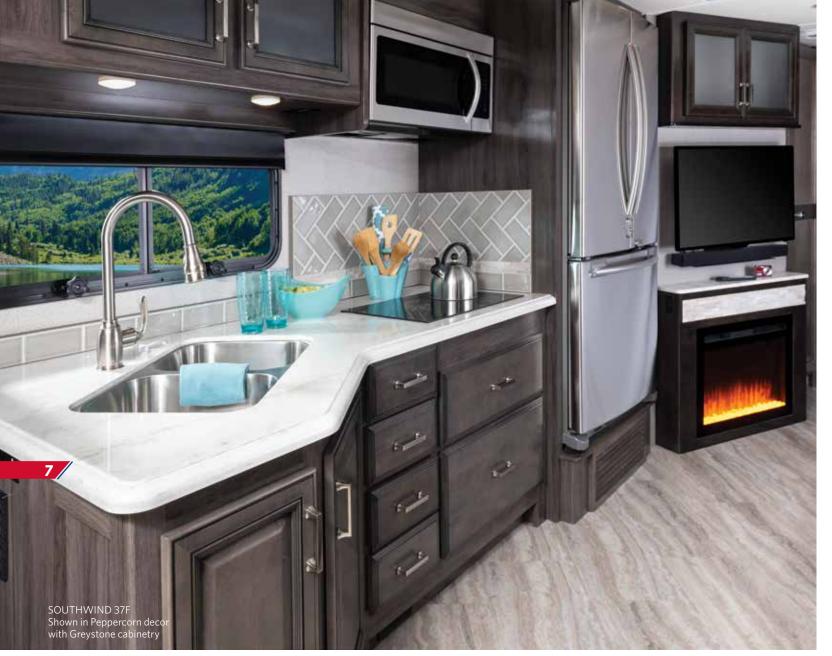

## RIDE LIKE THE WIND

What's the best thing about RV travel? Choice. That's why the all-new 2019 Southwind is Fleetwood's answer to the age-old question, "Where to next?" With two new floorplans giving you five luxurious options, you can travel just the way you like, whether that's more time inside at the automotive inspired cockpit with dual monitors or outdoors under the legless power patio awning—right next to your 40" exterior TV. Taking your choices even further, you can always opt for the Technology Package that gives this Class A Gas a 160-watt solar panel, the Kenwood® collision avoidance system, an upgraded Kenwood® stereo, and more. The choice is yours.