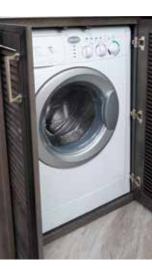

#### **AVAILABLE OPTIONS**

OPT. 113 RANGE THREE BURNER DROP-IN (34C, 35K, 36P, 37F, 37FP)

OPT. 126 WASHER/DRYER (34C, 35K, 37F)

OPT. 191 EXPANDABLE L-SOFA (34C, 35K)

OPT. 194 THEATRE SEATING (34C, 35K, 37F, 37FP)