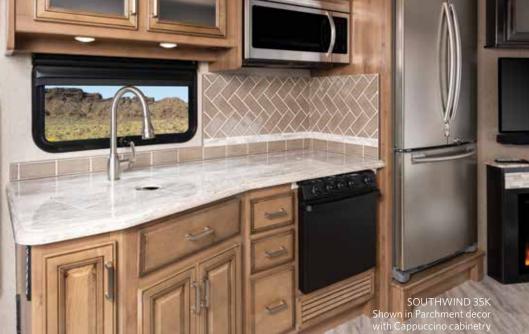

#### DESIGNER RECOMMENDS THE FOLLOWING INTERIOR AND EXTERIOR COMBINATIONS

| DESIGNALIK IKECONINIENE |          | OLLO VVIIVO II VI EINION | / (14D L/(1) | -INION COMBINATION | 10 |
|-------------------------|----------|--------------------------|--------------|--------------------|----|
| Parchment Décor         | •        | Cappuccino Cabinetry     | •            | Sienna Graphics    |    |
| Peppercorn Décor        | <b>•</b> | Greystone Cabinetry      | •            | Imperial Graphics  |    |
| Sable Décor             | Ф        | Cappuccino Cabinetry     | 0            | Quartz Graphics    |    |