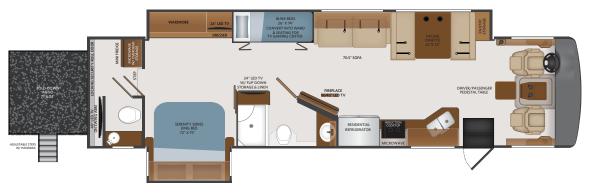

6P)                  |

#### 34C

Options: 048, 099, 113, 126, 147, 191, 194, 220, 333, 435, 447, 563, 833



35K

Options: 048, 099, 113, 126, 147, 191, 194, 220, 333, 435, 447, 563, 833



36P

Options: 048, 099, 113, 147, 208, 220, 333, 435, 447, 563, 833



37**F** 

Options: 048, 099, 113, 126, 147, 194, 220, 333, 435, 447, 563



#### **37FP**

Options: 048, 099, 113, 147, 194, 220, 333, 435, 447, 563



Extend your living space with the all-new Extended Living Edition floorplan. The snap-in patio system features a powder coat finish, a protective roll-down door, and sturdy, adjustable MORryde patio steps that snap firmly into place and adjust to difficult terrain. Each of these elements have been designed to give travelers an extended living space that's as easy to setup as 1-2-3.



#### **CHASSIS**

| MODEL                                  | 34C    | 35K    | 36P    | 37F    | 37FP   |
|----------------------------------------|--------|--------|--------|--------|--------|
| Wheelbase (inches)                     | 208"   | 228"   | 252"   | 242"   | 242"   |
| Front GAWR (lbs) <sup>2</sup>          | 8,000  | 8,000  | 9,000  | 9,000  | 9,000  |
| Rear GAWR (lbs) <sup>3</sup>           | 15,000 | 15,000 | 15,500 | 15,500 | 17,500 |
| GCWR (lbs) <sup>3</sup>                | 26,000 | 26,000 | 30,000 | 30,000 | 30,000 |
| GVWR (lbs) <sup>1</sup>                | 22,000 | 22,000 | 24,000 | 24,000 | 26,000 |
| Hitch Rating Weight (lbs) <sup>†</sup> | 5,000  | 5,000  | 5,000  | 8,000  | 8,000  |
| Tongue Weight (lbs)*                   | 500    | 500    | 500    | 800